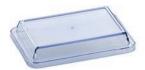

# **PLATE COVER**

Item-No. 41.8009 Thermoplastic, singlewalled, without grip hole, available in different colours and sizes

# PLATE COVER

Item-No. 41.8009 Thermoplastic, singlewalled, without grip hole, available in different colours and sizes