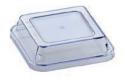

## COVER

Item-No. 41.8006.2200 Thermoplastic, singlewalled, translucent-blue, for bowl 12 x 12 cm (4¾ x 4¾ in.)

## COVER

Item-No. 41.8062.1800 Thermoplastic, singlewalled, translucent-blue, for bowl 12 x 18 cm (4¾ x 7 in.)

# COVER

Item-No. 41.8006.2200 Thermoplastic, singlewalled, translucent-blue, for bowl 12 x 12 cm (4¾ x 4¾ in.)