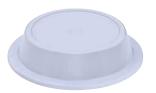

# **PLATE COVER**

Item-No. 41.8009 Thermoplastic, singlewalled, without grip hole, available in different colours and sizes

# PLATE COVER

Item-No. 41.8009 Thermoplastic, singlewalled, without grip hole, available in different colours and sizes