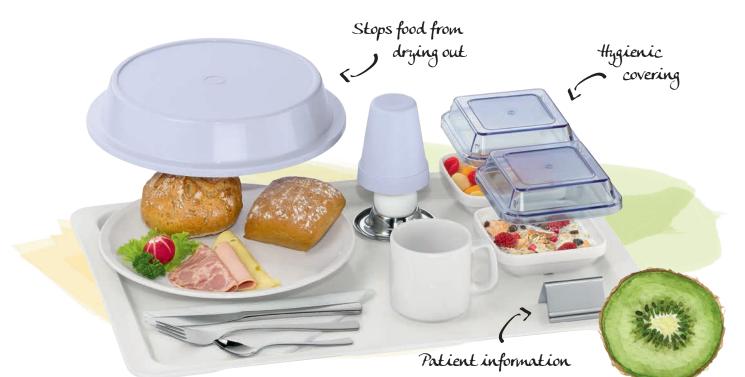

# BREAKFAST

HOSPITALA

# THE PERFECT-MATCH ADDITIONS FOR BREAKFAST SERVING

- Hygienic coverage for all dishes with a distinguished design.
- · Stops the food from drying out and keeps everything appetisingly fresh.
- · Retains temperature for dressed dishes.
- · Extra-thick, high-sided thermoplastic bowls for side dishes.
- · The various covers and lids are very sturdy and durable due to being moulded in thick material.
- · Large choice of different colours and sizes available.

# **PLATE COVER**

Item-No. 41.8009 Thermoplastic, singlewalled, without grip hole, available in different colours and sizes

# **COVERING HOOD** FOR EGG CUP

Item-No. 41.8028 Thermoplastic, single-walled, available in different colours

# EGG CUP

Item-No. 60.8826.0000 Stainless steel 18/10, polished

## COVER

Item-No. 41.8006.2200 Thermoplastic, singlewalled, translucent-blue, for bowl 12 x 12 cm (4¾ x 4¾ in.)

# **CARD HOLDER**

Item-No. 40.7712.0000 Stainless steel 18/10, polished

# CARD HOLDER

Item-No. 40.7723.0000 Magnetic chrome steel, polished