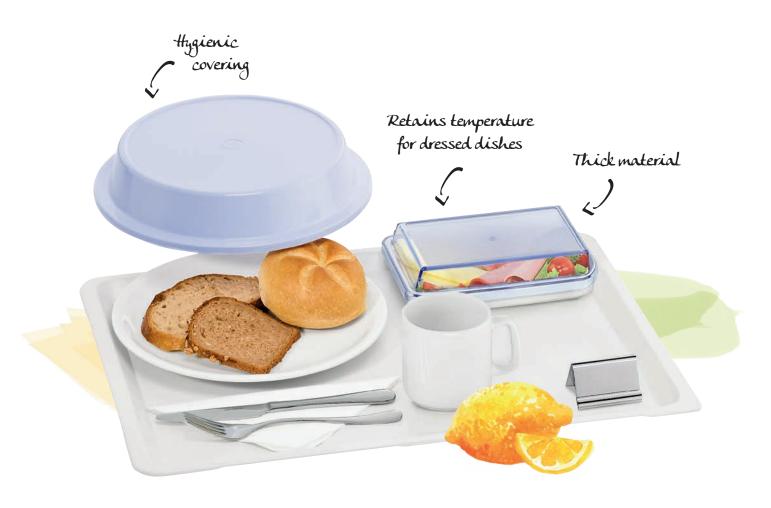

# THE PERFECT-MATCH ADDITIONS FOR BREAKFAST SERVING

- Hygienic coverage for all dishes with a distinguished design.
- · Stops the food from drying out and keeps everything appetisingly fresh.
- · Retains temperature for dressed dishes.
- · Extra-thick, high-sided thermoplastic bowls for side dishes.
- · The various covers and lids are very sturdy and durable due to being moulded in thick material.
- · Large choice of different colours and sizes available.