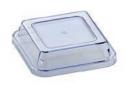

## COVER

Item-No. 41.8006.2200 Thermoplastic, singlewalled, translucent-blue, for bowl 12 x 12 cm (4¾ x 4¾ in.)

# COVER

Item-No. 41.8006.2200 Thermoplastic, singlewalled, translucent-blue, for bowl 12 x 12 cm (4¾ x 4¾ in.)