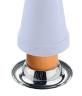

# **COVERING HOOD** FOR EGG CUP

Item-No. 41.8028 Thermoplastic, single-walled, available in different colours

# EGG CUP

Item-No. 60.8826.0000 Stainless steel 18/10, polished